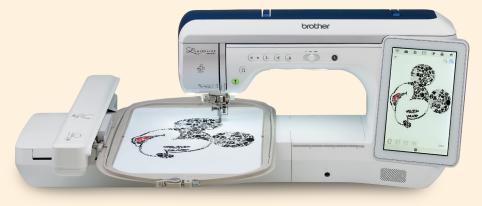

Luminaire Innov-ís XP1

Speak with your Authorized Brother Dealer to find out about machines that qualify for this financing offer.

\*Offer applies only to single-receipt qualifying purchases. \$7,000 minimum sewing & embroidery machine purchase required. Software and accessories are not included in the financing offer and must be purchased separately. Subject to credit approval. No interest will be charged on promo purchase and equal monthly payments are required equal to initial promo purchase amount divided equally by the number of months in promo period until promo is paid in full and only applies to the selected financing options shown. Minimum monthly payments required to pay off total balance of purchase. \*\*The equal monthly payment is equivalent to promo purchase price (excluding taxes and delivery) divided by number of months in the promotional period, rounded to the next highest whole dollar, and may be higher than the minimum payment that would be required if the purchase was a non-promotional purchase. For new accounts: Purchase APR is 29,99%. Minimum interest charge is \$2. Existing cardholders should see their credit card agreement for their applicable terms. If you make your payments by the due date each month, you should be able to pay off this purchase within the promo period if this balance is the only balance on your account during this promo period. If you have other balances on your account, this monthly payment will be added to the minimum payment applicable to those balances. Prices set by dealers may vary. ©2018 Brother International Corporation.